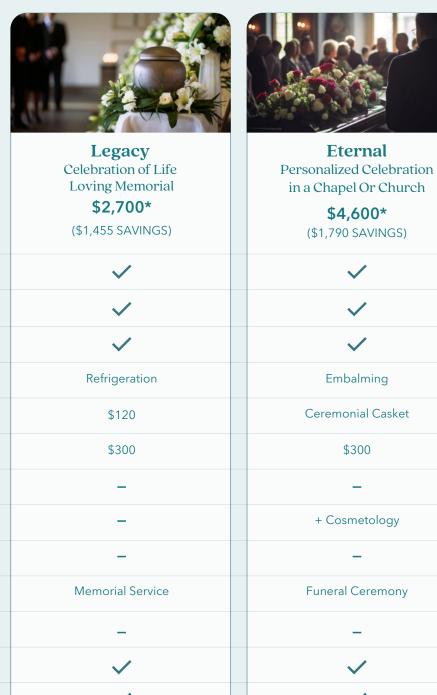

Legacy Intimate Farewell with Loved Ones \$5,825\* (\$1,475 SAVINGS)

Hearse

Personalized Celebration in a Chapel Or Church \$6,050\*

(\$1,495 SAVINGS)

Hearse

Embalming Embalming

+ Cosmetology + Cosmetology

\$2,265 \$2,510