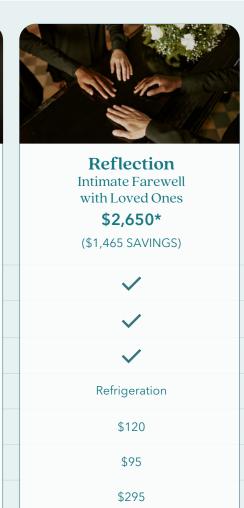

## Cromotion

| Remembrance Signature Elements with a Personal Touch \$2,270*  (\$1,370 SAVINGS) |
|----------------------------------------------------------------------------------|
| ~                                                                                |
| <b>✓</b>                                                                         |
| <b>✓</b>                                                                         |
| Refrigeration                                                                    |
| \$120                                                                            |
| \$70                                                                             |
| \$295                                                                            |
|                                                                                  |
|                                                                                  |