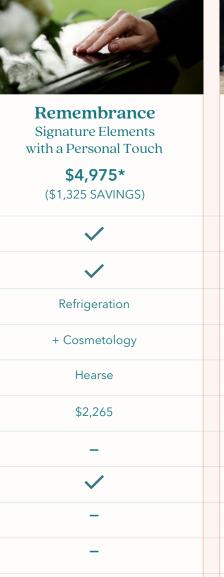

------------------------|
| ~                                                                                |
| <b>✓</b>                                                                         |
| <b>✓</b>                                                                         |
| Refrigeration                                                                    |
| \$120                                                                            |
| \$70                                                                             |
| \$295                                                                            |
|                                                                                  |
|                                                                                  |













Legacy Intimate Farewell with Loved Ones \$5,825\* (\$1,475 SAVINGS)

Hearse



Personalized Celebration in a Chapel Or Church \$6,050\*

(\$1,495 SAVINGS)

Hearse

Embalming Embalming

+ Cosmetology + Cosmetology

\$2,265 \$2,510

**Use of Facilities and Staff for Visitation** 

Use of Equipment and Staff for Graveside Service